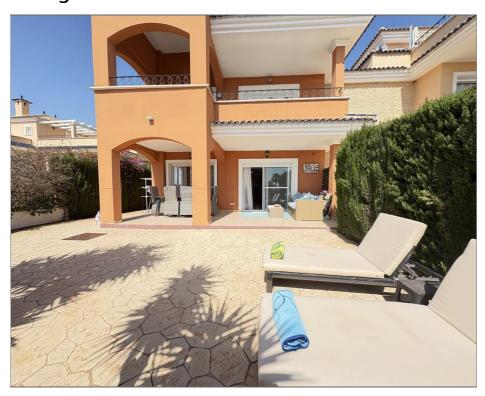

## Apartment for sale in Altaona Golf and Country Village

Ref: SVM727509-1

Bedrooms: 2 Bathrooms: 2 Build: 119m<sup>2</sup> Plot: m<sup>2</sup>

Bright Corner Apartment with Stunning Views in Altaona Golf This exceptional two-bedroom, ground-floor corner apartment offers more space, more light, and more privacy than most. Situated in the highest part of the apartment complex, it boasts breathtaking views over the lush gardens, the sparkling pool, and even the distant coastline. A truly spectacular setting! As you step inside, you are welcomed into a spacious living area with an open-plan kitchen, creating a bright and airy space. Large sliding doors lead out to a