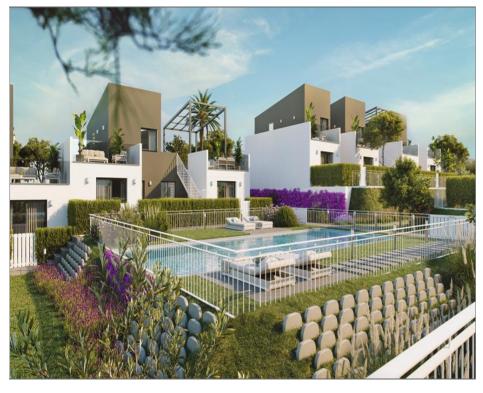

## Townhouse for sale in Altaona Golf and Country Ref Village

Ref: 680668-9

Bedrooms: 2 Bathrooms: 2 Build: 76m<sup>2</sup> Plot: 136m<sup>2</sup>

\*AZALEA TOWNHOUSES in ALTAONA GOLF RESORT, READY JULY '24\* . \*NEW BUILT TOWNHOUSES, IDEAL AND PERFECT CONCEPT FOR HOMES\*. (This specific price is middle model) These 2 and 3 bedroom homes, are designed to enjoy the most of the outside space. Built at the foot of the hills, with sun all day long. With plots between 143m2 and 190m2, beautiful communal gardens and pool. Wide and light full interiors, open plan kitchen, fully fitted with BOSCH white goods. Top quality finishing, taking care of every