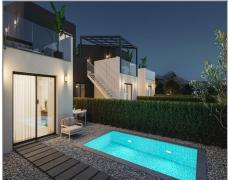

## Townhouse for sale in Altaona Golf and Country Ref Village

Ref: 680668-9

Bedrooms: 2 Bathrooms: 2 Build: 76m<sup>2</sup> Plot: 136m<sup>2</sup>

\*AZALEA TOWNHOUSES in ALTAONA GOLF RESORT, READY JULY '24\* . \*NEW BUILT TOWNHOUSES, IDEAL AND PERFECT CONCEPT FOR HOMES\*. (This specific price is middle model) These 2 and 3 bedroom homes, are designed to enjoy the most of the outside space. Built at the foot of the hills, with sun all day long. With plots between 143m2 and 190m2, beautiful communal gardens and pool. Wide and light full interiors, open plan kitchen, fully fitted with BOSCH white goods. Top quality finishing, taking care of every