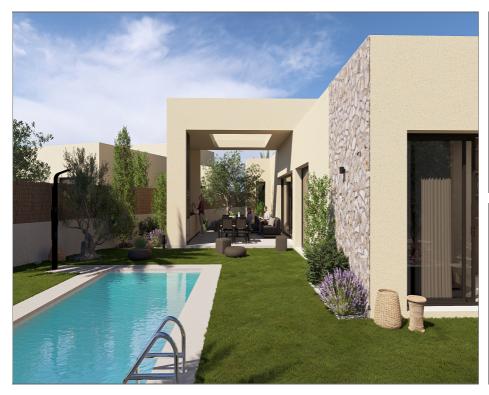

## Villa for sale in Altaona Golf and Country Village Ref: 710336-2

**Bedrooms: 4** 

**Bathrooms: 3** 

Build: 184m<sup>2</sup>

Plot: 610m<sup>2</sup>

NEW BUILD - RETAMA VILLAS - ALAMEDA At dawn, the warmth of the sun floods every corner of every room on the levantine coast. High ceilings add spaciousness and serenity, giving each room an elegant atmosphere in line with the architecture of the villa. A family home that projects outwards. Where the boundaries between inside and outside, front and back are soften. Designed to meet the needs of coexistence and favouring the enjoyment of each space. Living in a natural environment has never been so easy. Architecture has