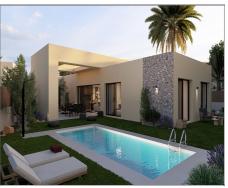

## Villa for sale in Altaona Golf and Country Village Ref: 710336-2

**Bedrooms: 4** 

**Bathrooms: 3** 

Build: 184m<sup>2</sup>

Plot: 610m<sup>2</sup>

NEW BUILD - RETAMA VILLAS - ALAMEDA At dawn, the warmth of the sun floods every corner of every room on the levantine coast. High ceilings add spaciousness and serenity, giving each room an elegant atmosphere in line with the architecture of the villa. A family home that projects outwards. Where the boundaries between inside and outside, front and back are soften. Designed to meet the needs of coexistence and favouring the enjoyment of each space. Living in a natural environment has never been so easy. Architecture has