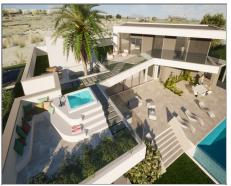

## Plot for sale in Altaona Golf and Country Village

Ref: SVM689183-6

**Bedrooms: 0** 

Bathrooms: 0

Build: m<sup>2</sup>

Plot: 1009m<sup>2</sup>

\*1ST LINE GOLF PLOT + PROJECT for sale, for residential use in ALTAONA GOLF, with an area of 1009 m2, rectangular in shape. With a buildable area of 564,50m2 and and a maximun foor print of 35%. \* Maximum height 6m. and 2 storeys. \*Please take into account the price includes the plot and the project for this particualr villa. We could give you further details of building cost\*. Altaona Golf and Country Village, an exclusive and secure residential estate, with 18-hole golf course, paddle, tennis court, with access to