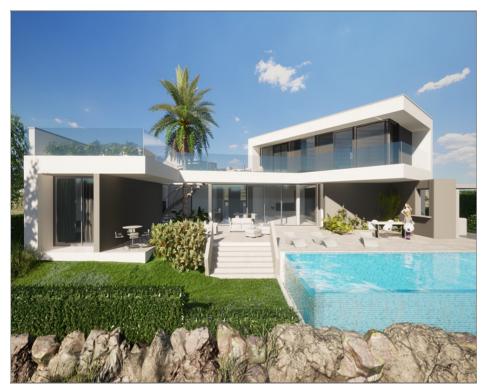

## Plot for sale in Altaona Golf and Country Village

Ref: SVM689183-6

**Bedrooms: 0** 

Bathrooms: 0

Build: m<sup>2</sup>

Plot: 1009m<sup>2</sup>

\*1ST LINE GOLF PLOT + PROJECT for sale, for residential use in ALTAONA GOLF, with an area of 1009 m2, rectangular in shape. With a buildable area of 564,50m2 and and a maximun foor print of 35%. \* Maximum height 6m. and 2 storeys. \*Please take into account the price includes the plot and the project for this particualr villa. We could give you further details of building cost\*. Altaona Golf and Country Village, an exclusive and secure residential estate, with 18-hole golf course, paddle, tennis court, with access to