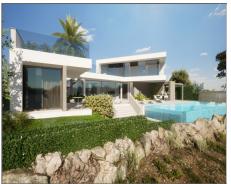

## Plot for sale in Altaona Golf and Country Village

Ref: SVM689183-6

**Bedrooms: 0** 

Bathrooms: 0

Build: m<sup>2</sup>

Plot: 1009m<sup>2</sup>

\*1ST LINE GOLF PLOT + PROJECT for sale, for residential use in ALTAONA GOLF, with an area of 1009 m2, rectangular in shape. With a buildable area of 564,50m2 and and a maximun foor print of 35%. \* Maximum height 6m. and 2 storeys. \*Please take into account the price includes the plot and the project for this particualr villa. We could give you further details of building cost\*. Altaona Golf and Country Village, an exclusive and secure residential estate, with 18-hole golf course, paddle, tennis court, with access to