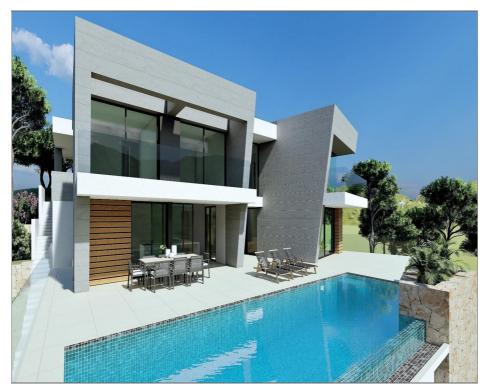

## Villa for sale in Benitachell

Ref: 708513

Bedrooms: 3 Bathrooms: 4 Build: 222m<sup>2</sup> Plot: 1149m<sup>2</sup>

NEW BUILD LUXURY VILLA IN CUMBRE DEL SOL In the heart of the Residential Cumbre del Sol, you can find this luxury villa with its private pool. New Build modern villa design combines in an elegant and functional way, modern and Mediterranean architecture. On the façade, characterized by large geometrical shapes based on diagonal lines, the colour white dominates and the use of natural stone allows it to blend in with its environment. Its huge Mediterranean-style garden, crowned with an infinity-effect pool that blends into the