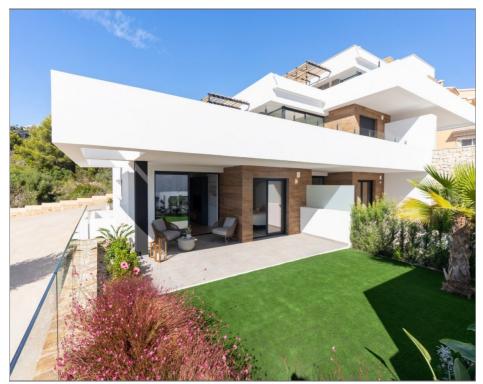

## Apartment for sale in Benitachell

Ref: 708508

**Bedrooms: 3** 

**Bathrooms: 2** 

Build: 100m<sup>2</sup>

Plot: 12m<sup>2</sup>

NEW BUILD APARTMENTS IN CUMBRE DEL SOL New Built apartments with a modern architecture, with 3 bedrooms and 2 bathrooms, kitchen open to the living room, with various models to choose from, terrace and garden on the ground floor apartments, and solarium on the top floor, all distributed to make the most of the space, taking advantage of the Mediterranean light and offering a plus of comfort in your day to day. The equipment in the apartments are also oriented to comfort with under-floor heating, hot