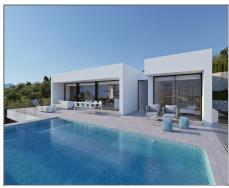

## Villa for sale in Benitachell

Ref: 708502

Bedrooms: 3 Bathrooms: 5 Build: 313m<sup>2</sup> Plot: 1338m<sup>2</sup>

NEW BUILD LUXURY VILLA IN CUMBRE DEL SOL New Build modern villa located in the Cumbre del Sol Resort, an exclusive area of large luxury villas that elegantly overlook the Mediterranean Sea. New Build villa is designed for enjoyment and recreation. All the extras of this modern luxury villa can be found on this plot of more than 1,300 square metres. A villa with 3 bedrooms, 5 bathrooms and parking for 4 cars: 2 spaces under a covered porch and 2 in a locked garage. The main bedroom has an en-suite bathroom and a spacious