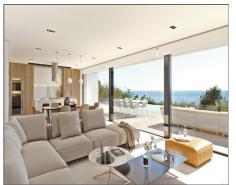

## Villa for sale in Benitachell

Ref: 708502

Bedrooms: 3 Bathrooms: 5 Build: 313m<sup>2</sup> Plot: 1338m<sup>2</sup>

NEW BUILD LUXURY VILLA IN CUMBRE DEL SOL New Build modern villa located in the Cumbre del Sol Resort, an exclusive area of large luxury villas that elegantly overlook the Mediterranean Sea. New Build villa is designed for enjoyment and recreation. All the extras of this modern luxury villa can be found on this plot of more than 1,300 square metres. A villa with 3 bedrooms, 5 bathrooms and parking for 4 cars: 2 spaces under a covered porch and 2 in a locked garage. The main bedroom has an en-suite bathroom and a spacious