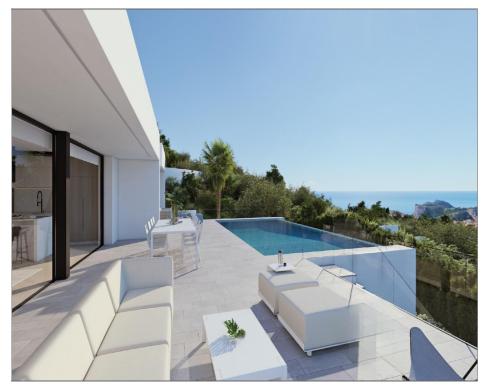

## Villa for sale in Benitachell

Ref: 708502

Bedrooms: 3 Bathrooms: 5 Build: 313m<sup>2</sup> Plot: 1338m<sup>2</sup>

NEW BUILD LUXURY VILLA IN CUMBRE DEL SOL New Build modern villa located in the Cumbre del Sol Resort, an exclusive area of large luxury villas that elegantly overlook the Mediterranean Sea. New Build villa is designed for enjoyment and recreation. All the extras of this modern luxury villa can be found on this plot of more than 1,300 square metres. A villa with 3 bedrooms, 5 bathrooms and parking for 4 cars: 2 spaces under a covered porch and 2 in a locked garage. The main bedroom has an en-suite bathroom and a spacious