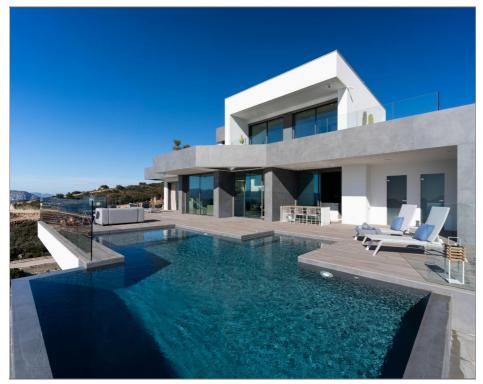

## Villa for sale in Benitachell

Ref: 708478

Bedrooms: 4 Bathrooms: 6 Build: 234m<sup>2</sup> Plot: 1168m<sup>2</sup>

NEW BUILD LUXURY VILLA IN CUMBRE DEL SOL New Build iconic villa in Benitachell. Its design from the 21st century blends in with the exclusive surroundings of Residential Resort Cumbre del Sol perfectly. It is built on a 1168m2 plot of land, where, as the villa faces the southwest you can see and enjoy amazing sunsets. Everything about this villa shouts out quality and style, with an intelligent design that offers a practical distribution of the villa that optimises, even more, its exceptional views of the Mediterranean. A home