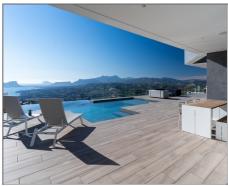

## Villa for sale in Benitachell

Ref: 708478

Bedrooms: 4 Bathrooms: 6 Build: 234m<sup>2</sup> Plot: 1168m<sup>2</sup>

NEW BUILD LUXURY VILLA IN CUMBRE DEL SOL New Build iconic villa in Benitachell. Its design from the 21st century blends in with the exclusive surroundings of Residential Resort Cumbre del Sol perfectly. It is built on a 1168m2 plot of land, where, as the villa faces the southwest you can see and enjoy amazing sunsets. Everything about this villa shouts out quality and style, with an intelligent design that offers a practical distribution of the villa that optimises, even more, its exceptional views of the Mediterranean. A home