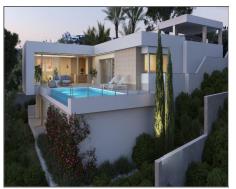

## Villa for sale in Benitachell

Ref: 708412

**Bedrooms: 3** 

**Bathrooms: 3** 

**Build: 142m<sup>2</sup>** 

Plot: 813m<sup>2</sup>

NEW BUILD VILLA WITH THE SEA VIEWS IN CUMBRE DEL SOL A house with a clear concept, to create a fusion between indoors and outdoors, by obtaining open stays, bright and functional rooms. The living room invades the terrace and invites you to enjoy the wonderful Mediterranean climate, which gives us almost 300 days of sunshine a year. Conceived in open L-shaped modules, the villa embraces the main garden, where an impressive infinity pool merges with the sea. A space open to the outside, which invites