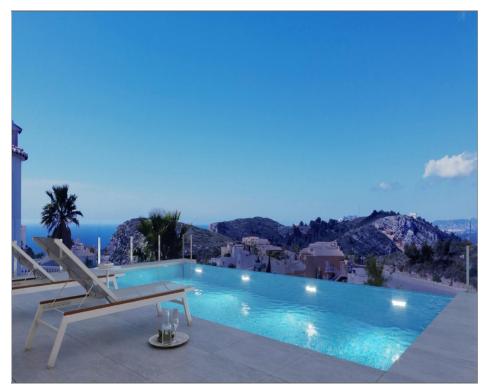

## Villa for sale in Benitachell

Ref: 708412

**Bedrooms: 3** 

**Bathrooms: 3** 

**Build: 142m<sup>2</sup>** 

Plot: 813m<sup>2</sup>

NEW BUILD VILLA WITH THE SEA VIEWS IN CUMBRE DEL SOL A house with a clear concept, to create a fusion between indoors and outdoors, by obtaining open stays, bright and functional rooms. The living room invades the terrace and invites you to enjoy the wonderful Mediterranean climate, which gives us almost 300 days of sunshine a year. Conceived in open L-shaped modules, the villa embraces the main garden, where an impressive infinity pool merges with the sea. A space open to the outside, which invites