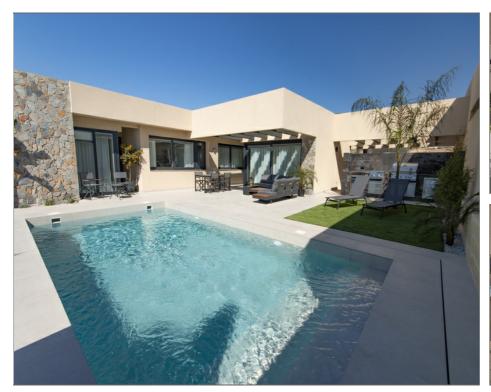

## Villa for sale in Altaona Golf and Country Village Ref: 687110-2

**Bedrooms: 4** 

**Bathrooms: 4** 

Build: 139m<sup>2</sup>

**Plot: 572m<sup>2</sup>** 

\*"LAS VISTAS ALTAONA"\* NEW BUILD in "ALTAONA GOLF". VILLA INFINITY (phase 2). These gorgeous villas have been designed to ensure a natural way of living. They are set on the middle rows of the development alongside the large green zones and give you direct access to the mountain trails behind. The beauty of the surrounding nature can be peacefully enjoyed from the spacious, sunny, south facing garden and terraces with endless views over the golf resort, lakes, and distant countryside. Thanks to the large glass