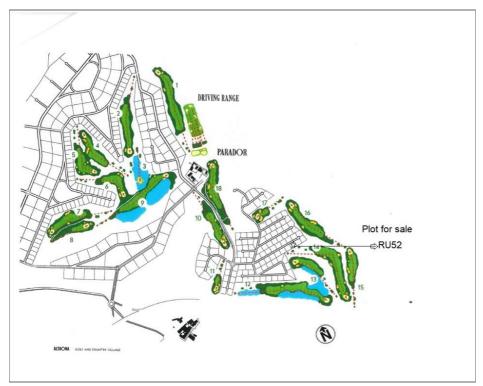

## Plot for sale in Altaona Golf and Country Village

Ref: SVM689182-1

Bedrooms: 0 Build: m<sup>2</sup> Plot: 1009m<sup>2</sup>

\*1ST LINE GOLF PLOT, for residential use in ALTAONA GOLF, with an area of 1009 m2, rectangular in shape. With a buildable area of 564,50m2 and a maximum foor print of 35%. Maximum height 6m. and 2 storeys.\* Altaona Golf and Country Village, an exclusive and secure residential estate, with 18-hole golf course, paddle, tennis court, with access to kms. of running hiking and cycling tracks; 24 / 7 private security; Club house / Restaurant; New Restaurant open now, and more services opening imminent. The resort is growing