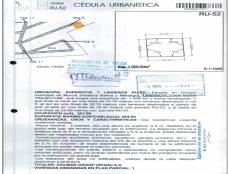

## Plot for sale in Altaona Golf and Country Village

Ref: SVM689182-1

Bedrooms: 0 Build: m<sup>2</sup> Plot: 1009m<sup>2</sup>

\*1ST LINE GOLF PLOT, for residential use in ALTAONA GOLF, with an area of 1009 m2, rectangular in shape. With a buildable area of 564,50m2 and a maximum foor print of 35%. Maximum height 6m. and 2 storeys.\* Altaona Golf and Country Village, an exclusive and secure residential estate, with 18-hole golf course, paddle, tennis court, with access to kms. of running hiking and cycling tracks; 24 / 7 private security; Club house / Restaurant; New Restaurant open now, and more services opening imminent. The resort is growing