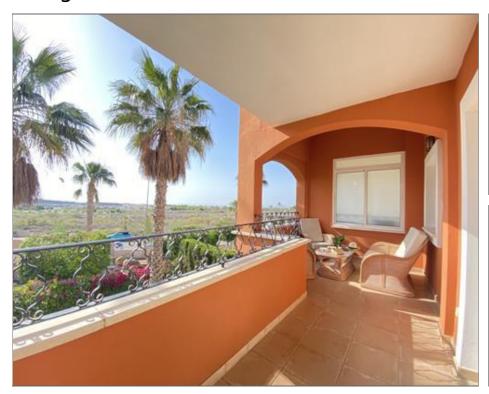

## Apartment for sale in Altaona Golf and Country Village

Ref: SVM662690-4

**Bedrooms: 2** 

**Bathrooms: 3** 

**Build: 195m<sup>2</sup>** 

Plot: m<sup>2</sup>

\*THE MOST UNIQUE APARTMENTS, 190M2 WITH TERRACE + SOLARIUM in ALTAONA GOLF AND COUNTRY VILLAGE.\* Entering the apartment, you find an open plan kitchen, very bright and wide lounge, with sliding doors which will lead you to the terrace. On this floor, you enjoy as well a toillet, which can be converted easy into a shower room, plus a washing/utility area. Upstairs you have 2 bedrooms, one of them with ensuite bathroom of 15m2; and an additional family bathroom. From the landing hall upstairs and the master