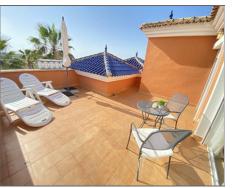

## Apartment for sale in Altaona Golf and Country Village

Ref: SVM662690-4

**Bedrooms: 2** 

**Bathrooms: 3** 

**Build: 195m<sup>2</sup>** 

Plot: m<sup>2</sup>

\*THE MOST UNIQUE APARTMENTS, 190M2 WITH TERRACE + SOLARIUM in ALTAONA GOLF AND COUNTRY VILLAGE.\* Entering the apartment, you find an open plan kitchen, very bright and wide lounge, with sliding doors which will lead you to the terrace. On this floor, you enjoy as well a toillet, which can be converted easy into a shower room, plus a washing/utility area. Upstairs you have 2 bedrooms, one of them with ensuite bathroom of 15m2; and an additional family bathroom. From the landing hall upstairs and the master