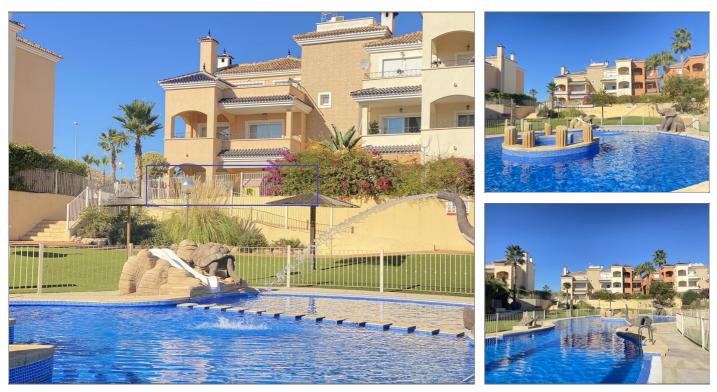

## Apartment for sale in Altaona Golf and Country Village

Ref: SVM680234-1

Bedrooms: 2

Bathrooms: 2

Build: 110m<sup>2</sup>

Plot: m<sup>2</sup>

\*Extraordinary corner apartment , with 110m2 built and 40m2 L shape garden, unbeatable apartments in ALHAMBRAS COMMUNITY in ALTAONA GOLF.\* Includes an underground parking space and lockable storage room. Property is fresh, full of light, beautifully done and good state. The outside area is remarkable, the porch is ideal for dinners outside and will give you a bit of shade in the summer, the rest of the garden , with south orientation, enjoys all day sun and faces the pool, the bushes and bougainville will preserve your