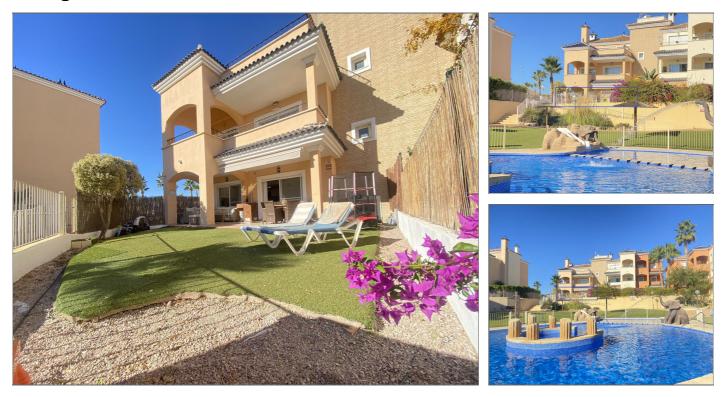

## Apartment for sale in Altaona Golf and Country Ref: ID680234 Village

Bedrooms: 2

**Bathrooms: 2** 

Build: 110m<sup>2</sup>

Plot: m<sup>2</sup>

\*Extraordinary corner apartment , with 110m2 built and 40m2 L shape garden, unbeatable apartments in ALHAMBRAS COMMUNITY in ALTAONA GOLF.\* Includes an underground parking space and lockable storage room. Property is fresh, full of light, beautifully done and good state. The outside area is remarkable, the porch is ideal for dinners outside and will give you a bit of shade in the summer, the rest of the garden , with south orientation, enjoys all day sun and faces the pool, the bushes and bougainville will preserve your