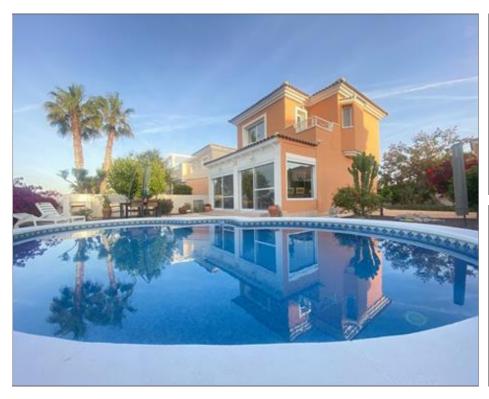

## Villa for sale in Altaona Golf and Country Village

Ref: SVM659881-1

Bedrooms: 2 Build: 110m<sup>2</sup> Plot: 400m<sup>2</sup>

\*Marvellous, superb and really good value for this villa, with the most stunning views to the golf course in ALTAONA GOLF & COUNTRY VILLAGE\*. Great outside area with mature plants, really private and a kidney shape 8x4 pool. Villa is distributed over 2 floors. Ground floor: kitchen, wet room, , nice size lounge and dining area, very lightfull and with sliding doors leading to the pool area. There is a cupboard under the staircase. Upper floor: with 2 large bedrooms, with access to a terrace / balcony; plus a family bathroom. The property is