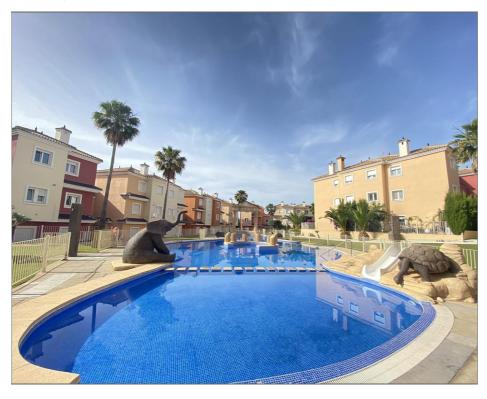

## Apartment for sale in Altaona Golf and Country Village

Ref: SVM643732-1

Bedrooms: 2 Bathrooms: 1 Build: 59m<sup>2</sup> Plot: m<sup>2</sup>

\*Great property surrounded by the best environment. High rental potential\* Located on the 1st Floor, Entering the property you find the dining/sitting area with a nice open plan kitchen, following by 2 bedrooms, quite spacious with nice size wardrobes and a family bathroom. This apartment enjoys a little terrace, with nice views to the garden areas, and south facing. Property includes an underground parking space with and a lockable storage room. The property is located in an urbanization at the foot of a mountain area called El