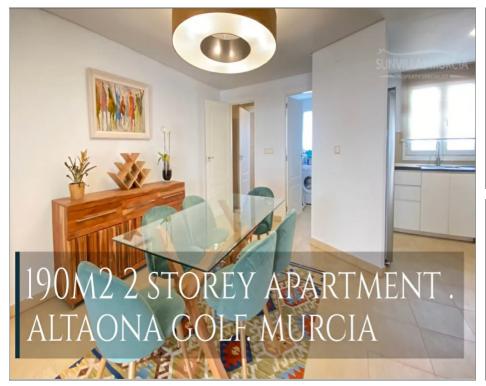

## Apartment for sale in Altaona Golf and Country Village

Ref: SVM652529-1

Bedrooms: 2 Bathrooms: 3 Build: 195m<sup>2</sup> Plot: m<sup>2</sup>

\*THE MOST UNIQUE APARTMENTS, 190M2 WITH TERRACE + SOLARIUM in ALTAONA GOLF AND COUNTRY VILLAGE.\* Entering the apartment, you find an open plan kitchen, very bright and wide lounge, with sliding doors which will lead you to the terrace. On this floor, you enjoy as well a toillet, which can be converted easy into a shower room, plus a washing/utility area. Upstairs you have 2 bedrooms, one of them with ensuite bathroom of 15m2; and an additional family bathroom. From the landing hall upstairs and the master