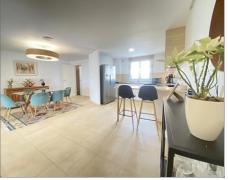

## Apartment for sale in Altaona Golf and Country Village

Ref: SVM652529-1

Bedrooms: 2 Bathrooms: 3 Build: 195m<sup>2</sup> Plot: m<sup>2</sup>

\*THE MOST UNIQUE APARTMENTS, 190M2 WITH TERRACE + SOLARIUM in ALTAONA GOLF AND COUNTRY VILLAGE.\* Entering the apartment, you find an open plan kitchen, very bright and wide lounge, with sliding doors which will lead you to the terrace. On this floor, you enjoy as well a toillet, which can be converted easy into a shower room, plus a washing/utility area. Upstairs you have 2 bedrooms, one of them with ensuite bathroom of 15m2; and an additional family bathroom. From the landing hall upstairs and the master