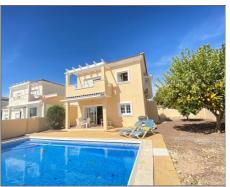

## Villa for sale in Altaona Golf and Country Village

Ref: SVM654220

Bedrooms: 2 Build: 110m<sup>2</sup> Plot: 400m<sup>2</sup>

\*Sought after 2 villa in ALTAONA GOLF & COUNTRY VILLAGE. The villa has incredible views to the lake and country side, with sun all day long\*. This will be a quick sale. Large garden with mature plants , 8x4 pool, loads of potential. Villa is distributed over 2 floors. Ground floor: Kitchen with utility room, lightfull lounge and dining area with sliding doors leading to the outside porch. Toilet and storage cupboard. Upper floor: with 2 large bedrooms, with access to a terrace / balcony with amazing views; plus a family bathroom. The property is