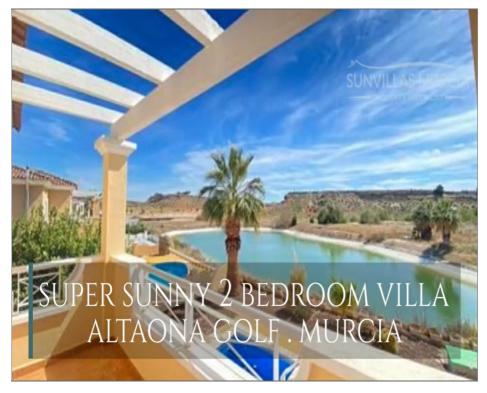

## Villa for sale in Altaona Golf and Country Village

Ref: SVM654220

Bedrooms: 2 Build: 110m<sup>2</sup> Plot: 400m<sup>2</sup>

\*Sought after 2 villa in ALTAONA GOLF & COUNTRY VILLAGE. The villa has incredible views to the lake and country side, with sun all day long\*. This will be a quick sale. Large garden with mature plants , 8x4 pool, loads of potential. Villa is distributed over 2 floors. Ground floor: Kitchen with utility room, lightfull lounge and dining area with sliding doors leading to the outside porch. Toilet and storage cupboard. Upper floor: with 2 large bedrooms, with access to a terrace / balcony with amazing views; plus a family bathroom. The property is