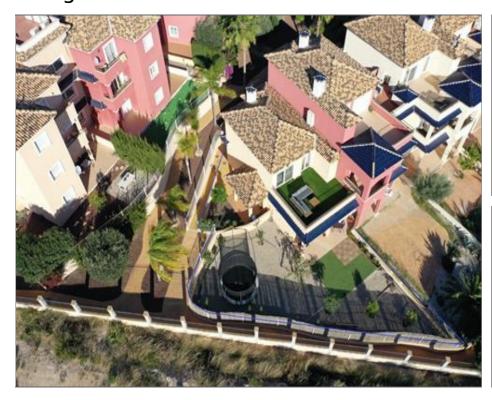

## Townhouse for sale in Altaona Golf and Country Village

Ref: SVM647700-1

**Bedrooms: 2** 

**Bathrooms: 3** 

Build: 185m<sup>2</sup>

Plot: 250m<sup>2</sup>

Only 1 property built like this in the community, unique; it is a townhouse in the community of the apartments, with its own private entrance and a private garden of 172m2. South west orientated with sun from morning to the sunset. With 141m2 built plus 43m2 of terraces, exclusive home in ALHAMBRAS APARTMENTS in ALTAONA GOLF AND COUNTRY VILLAGE. Entering the plot to access the property you find a little garden; the kitchen is open plan, toilet and washing room, amazing size for the dining area and the