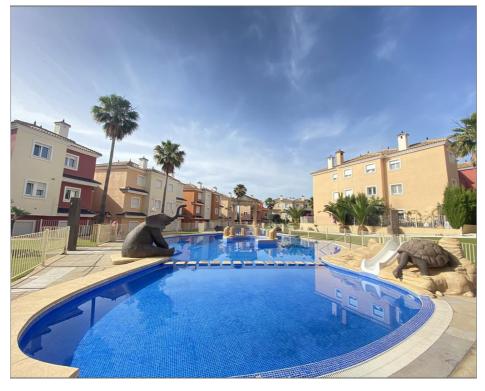

## Apartment for sale in Altaona Golf and Country Village

Ref: SVM643732

Bedrooms: 2 Bathrooms: 1 Build: 59m<sup>2</sup> Plot: m<sup>2</sup>

\*Great property surrounded by the best environment. High rental potential\* Located on the 1st Floor, Entering the property you find the dining/sitting area with a nice open plan kitchen, following by 2 bedrooms, quite spacious with nice size wardrobes and a family bathroom. This apartment enjoys a little terrace, with nice views to the garden areas, and south facing. Property includes an underground parking space with and a lockable storage room. The property is located in an urbanization at the foot of a mountain area called El