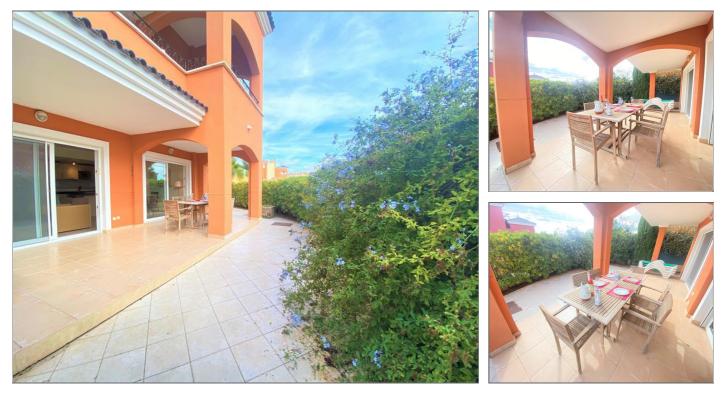

## Apartment for sale in Altaona Golf and Country Village

Ref: SVM640831

Bedrooms: 2

Bathrooms: 2

Build: 90m<sup>2</sup>

Plot: m<sup>2</sup>

\*Extraordinary corner apartment , with L shape garden, 90m2 built and 40m2 garden, unbeatable apartments in ALHAMBRAS COMMUNITY in ALTAONA GOLF.\* Includes an underground parking space and lockable storage room. Magnificent pools and garden areas, situated just at the bottom of a natural area, ideal place for running, hiking and biking lovers!!!, breathing peace just 15 min. from main beaches, airport and Murcia city. The property is located in an urbanization at the foot of a mountain area called El Valle;