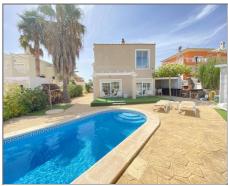

## Villa for sale in Mosa Trajectum

Ref: SVM638310

**Bedrooms: 3** 

**Bathrooms: 3** 

Build: 150m<sup>2</sup>

**Plot: 450m<sup>2</sup>** 

\*DRASTICALL PRICE DROP FOR A QUICK SALE!!\* Great views from this beautiful 3 bedroom home in Mosa Trajectum "ALTAONA GOLF". With one of the most peaceful views to the hills and the golf, with a plot of 450m2 and built area of 150m2, makes this villa really attractive, both inside and outside; spacious, full of light, very bright, marvellous outside space, such a wonderful HOME.... 3 bedrooms and 3 bathrooms, and a little toilet; distributed in 2 floors. Ground floor: Entering the property, you find a landing area, which