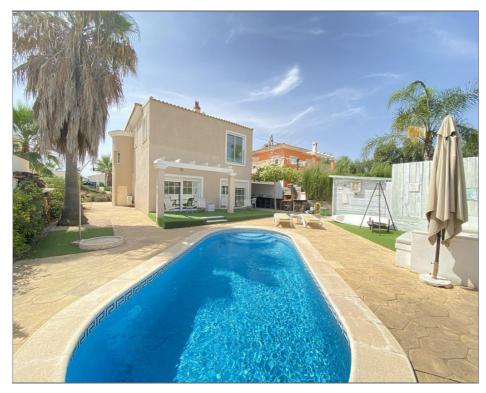

## Villa for sale in Mosa Trajectum

Ref: SVM638310

**Bedrooms: 3** 

**Bathrooms: 3** 

Build: 150m<sup>2</sup>

**Plot: 450m<sup>2</sup>** 

\*DRASTICALL PRICE DROP FOR A QUICK SALE!!\* Great views from this beautiful 3 bedroom home in Mosa Trajectum "ALTAONA GOLF". With one of the most peaceful views to the hills and the golf, with a plot of 450m2 and built area of 150m2, makes this villa really attractive, both inside and outside; spacious, full of light, very bright, marvellous outside space, such a wonderful HOME.... 3 bedrooms and 3 bathrooms, and a little toilet; distributed in 2 floors. Ground floor: Entering the property, you find a landing area, which