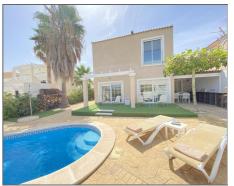

## Villa for sale in Mosa Trajectum

Ref: SVM638310

**Bedrooms: 3** 

**Bathrooms: 3** 

Build: 150m<sup>2</sup>

**Plot: 450m<sup>2</sup>** 

\*DRASTICALL PRICE DROP FOR A QUICK SALE!!\* Great views from this beautiful 3 bedroom home in Mosa Trajectum "ALTAONA GOLF". With one of the most peaceful views to the hills and the golf, with a plot of 450m2 and built area of 150m2, makes this villa really attractive, both inside and outside; spacious, full of light, very bright, marvellous outside space, such a wonderful HOME.... 3 bedrooms and 3 bathrooms, and a little toilet; distributed in 2 floors. Ground floor: Entering the property, you find a landing area, which