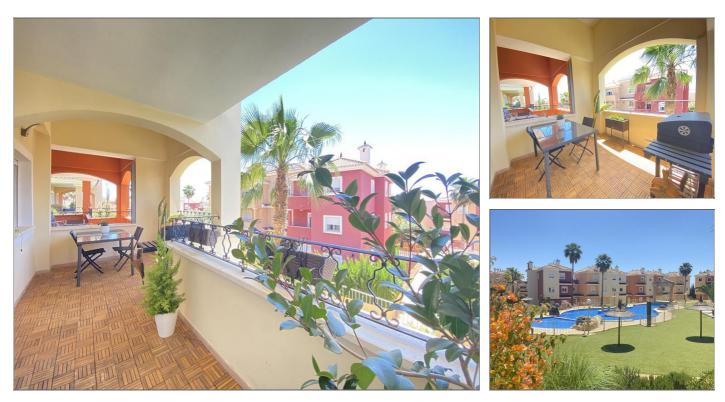

## Apartment for sale in Mosa Trajectum

Ref: SVM638302

Bedrooms: 3

Bathrooms: 3

Build: 195m<sup>2</sup>

Plot: m<sup>2</sup>

\*SIMPLY AMAZING 3 BEDROOM DUPLEX WITH 195m. FOR SALE IN MOSA TRAJECTUM, in "THE ALHAMBRAS" COMPLEX, in ALTAONA GOLF\*. Entering the apartment, you find an open plan kitchen, very bright and wide lounge, with sliding doors which will take you to the stairs you have 3 bedrooms, one of them with ensuite bathroom and an additional family bathroom. From the landing hall upstairs and the master bedroom , you access to the solarium, with 35m2 , with built in bbq. Fully airconditioned hot and cold. With