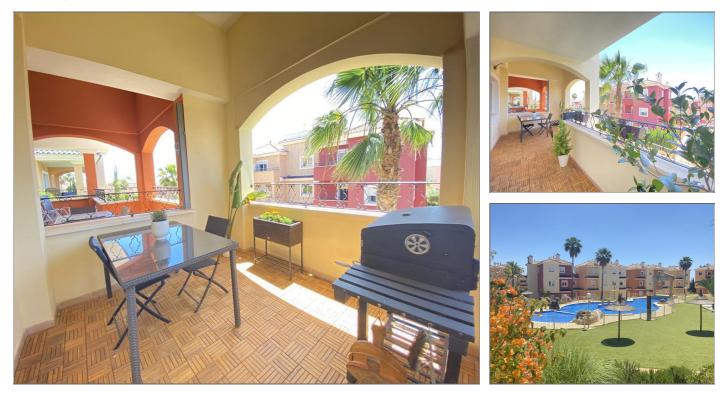

## Apartment for sale in Altaona Golf and Country Village

Ref: SVM638266

Bedrooms: 3

**Bathrooms: 3** 

Build: 195m<sup>2</sup>

Plot: m<sup>2</sup>

\*SIMPLY AMAZING 3 BEDROOM DUPLEX WITH 195m. FOR SALE IN MOSA TRAJECTUM, in "THE ALHAMBRAS" COMPLEX, in ALTAONA GOLF\*. Entering the apartment, you find an open plan kitchen, very bright and wide lounge, with sliding doors which will take you to the stairs you have 3 bedrooms, one of them with ensuite bathroom and an additional family bathroom. From the landing hall upstairs and the master bedroom , you access to the solarium, with 35m2 , with built in bbq. Fully airconditioned hot and cold. With