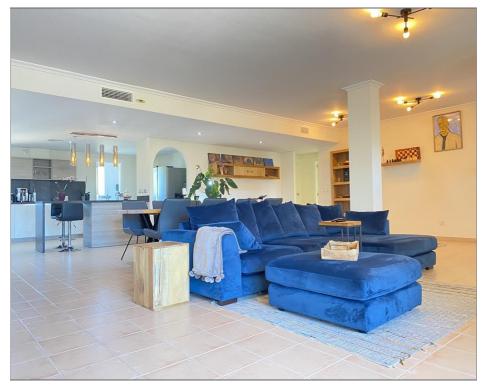

## Apartment for sale in Altaona Golf and Country Village

Ref: SVM632035

Bedrooms: 2 Bathrooms: 2 Build: 210m<sup>2</sup> Plot: m<sup>2</sup>

\*We are delighted to present you this unique, exceptional 210m2 apartment on Mosa Trajectum (Altaona Golf)\*. The property is just amazing, tremendously spacious rooms and terraces throughout. The property also includes a secure underground car parking space and 15m2 storage.\* Magnificent pools and garden areas, situated just at the bottom of a natural area, ideal place for running, hiking and biking lovers!!!, breathing peace just 15 min. from main beaches, airport and Murcia city. This apartment is south-west orientated,