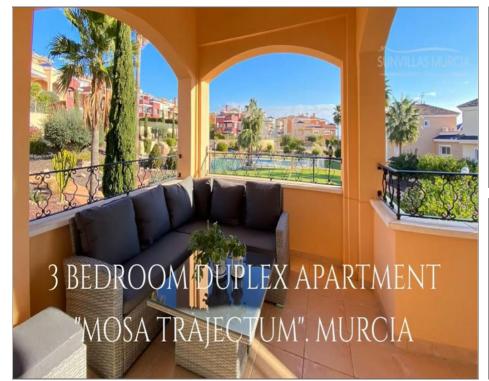

## Apartment for sale in Altaona Golf and Country Village

Ref: 625351

Bedrooms: 3 Build: 213m<sup>2</sup> Plot: m<sup>2</sup>

THE ONLY 3 BEDROOM CORNER DUPLEX FOR SALE IN MOSA TRAJECTUM, UNBEATABLE, UNIQUE, with 213m2 built in "THE ALHAMBRAS" COMPLEX, in ALTAONA GOLF. Entering the apartment, you find an open plan kitchen, very bright and wide lounge, with sliding doors which will take you to the stairs you have 3 bedrooms, one of them with ensuite bathroom and an additional family bathroom. From the landing hall upstairs and the master bedroom, you access to the solarium, with 35m2, with built in bbq. Fully airconditioned hot and