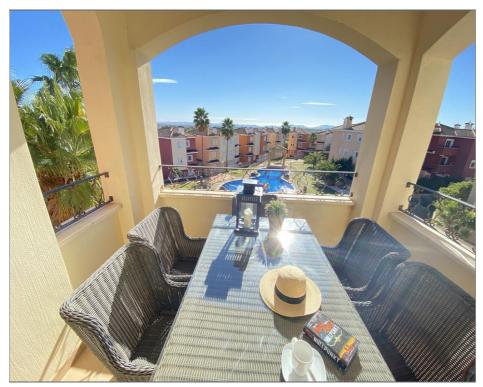

## Apartment for sale in Mosa Trajectum

Ref: 610450

Bedrooms: 3 Bathrooms: 2 Build: 209m<sup>2</sup> Plot: m<sup>2</sup>

3 BEDR, PENTHOUSE, WITH SUN ON TERRACE ALL DAY LONG, AND OVERLOOKING THE POOL. We are delighted to present you this unique, exceptional 210m2 apartment on Mosa Trajectum (Altaona Golf). The property is just amazing, tremendously spacious rooms and terraces throughout. The property also includes a secure underground car parking space and 15m2 storage. Magnificent pools and garden areas, situated just at the bottom of a natural area, ideal place for running, hiking and biking lovers!!!, breathing peace just 15