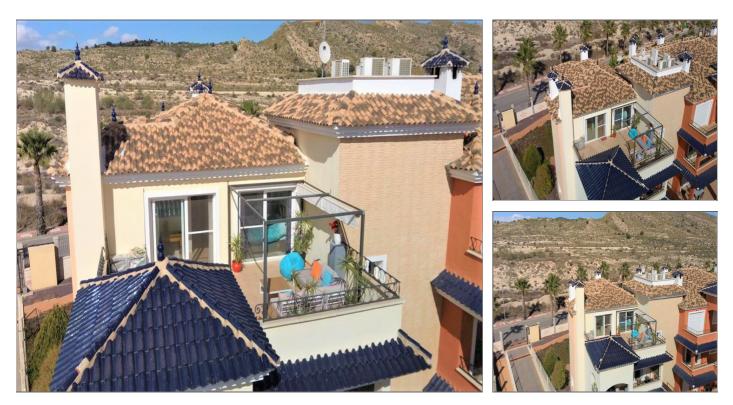

## Apartment for sale in Mosa Trajectum

Ref: SVM587302

Bedrooms: 3

**Bathrooms: 2** 

Build: 209m<sup>2</sup>

Plot: m<sup>2</sup>

SIMPLY THE BEST APARTMENT, UNBEATABLE, UNIQUE, 3 BEDROOM DUPLEX CORNER APARTMENT, with 209m2 built in "THE ALHAMBRAS", in ALTAONA GOLF. Magnificent pools and garden areas, situated just at the bottom of a natural area, ideal place for running, hiking and biking lovers!!!, breathing peace just 15 min. from main beaches, airport and Murcia city. This apartment is south-west orientated, the covered terrace is perfect to get a bit of shade in the hot months, and the 35m2 upstairs terrace/solarium, ideal for the sun