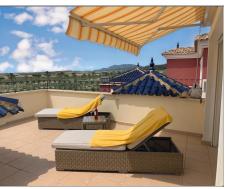

## Apartment for sale in Mosa Trajectum

Ref: 552619-2

Bedrooms: 2 Bathrooms: 3 Build: 190m<sup>2</sup> Plot: m<sup>2</sup>

SIMPLY THE BEST APARTMENT, UNBEATABLE, UNIQUE, DUPLEX APARTMENT, with 190m2 built in "THE ALHAMBRAS", in ALTAONA GOLF. Magnificent pools and garden areas, situated just at the bottom of a natural area, ideal place for running, hiking and biking lovers!!!, breathing peace just 15 min. from main beaches, airport and Murcia city. This apartment is south-east orientated, the covered terrace is perfect to get a bit of shade in the hot months, and the 30m2 upstairs terrace/solarium, ideal for the sun in the winter