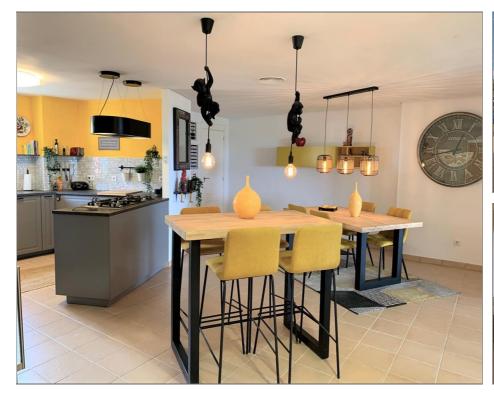

## Apartment for sale in Mosa Trajectum

Ref: 552619-2

Bedrooms: 2 Bathrooms: 3 Build: 190m<sup>2</sup> Plot: m<sup>2</sup>

SIMPLY THE BEST APARTMENT, UNBEATABLE, UNIQUE, DUPLEX APARTMENT, with 190m2 built in "THE ALHAMBRAS", in ALTAONA GOLF. Magnificent pools and garden areas, situated just at the bottom of a natural area, ideal place for running, hiking and biking lovers!!!, breathing peace just 15 min. from main beaches, airport and Murcia city. This apartment is south-east orientated, the covered terrace is perfect to get a bit of shade in the hot months, and the 30m2 upstairs terrace/solarium, ideal for the sun in the winter