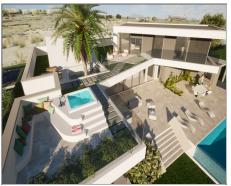

## Plot for sale in Altaona Golf and Country Village

Ref: SVM689183-1

**Bedrooms: 0** 

Bathrooms: 0

Build: m<sup>2</sup>

Plot: 1009m<sup>2</sup>

\*1ST LINE GOLF PLOT + PROJECT for sale, for residential use in ALTAONA GOLF, with an area of 1009 m2, rectangular in shape. With a buildable area of 564,50m2 and and a maximun foor print of 35%. \* Maximum height 6m. and 2 storeys. \*Please take into account the price includes the plot and the project for this particualr villa. We could give you further details of building cost\*. Altaona Golf and Country Village, an exclusive and secure residential estate, with 18-hole golf course, paddle, tennis court, with access to