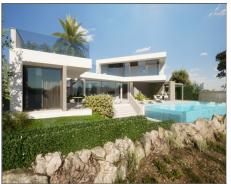

## Plot for sale in Altaona Golf and Country Village

Ref: SVM689183-1

**Bedrooms: 0** 

Bathrooms: 0

Build: m<sup>2</sup>

Plot: 1009m<sup>2</sup>

\*1ST LINE GOLF PLOT + PROJECT for sale, for residential use in ALTAONA GOLF, with an area of 1009 m2, rectangular in shape. With a buildable area of 564,50m2 and and a maximun foor print of 35%. \* Maximum height 6m. and 2 storeys. \*Please take into account the price includes the plot and the project for this particualr villa. We could give you further details of building cost\*. Altaona Golf and Country Village, an exclusive and secure residential estate, with 18-hole golf course, paddle, tennis court, with access to