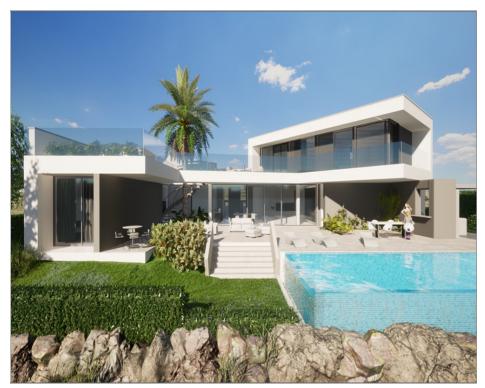

## Plot for sale in Altaona Golf and Country Village

Ref: SVM689183-1

**Bedrooms: 0** 

Bathrooms: 0

Build: m<sup>2</sup>

Plot: 1009m<sup>2</sup>

\*1ST LINE GOLF PLOT + PROJECT for sale, for residential use in ALTAONA GOLF, with an area of 1009 m2, rectangular in shape. With a buildable area of 564,50m2 and and a maximun foor print of 35%. \* Maximum height 6m. and 2 storeys. \*Please take into account the price includes the plot and the project for this particualr villa. We could give you further details of building cost\*. Altaona Golf and Country Village, an exclusive and secure residential estate, with 18-hole golf course, paddle, tennis court, with access to