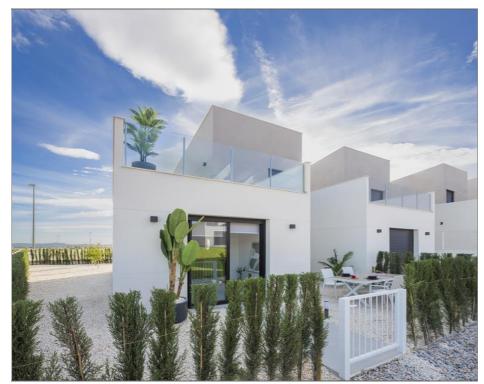

## Townhouse for sale in Altaona Golf and Country Ref: ID680668 Village

Bedrooms: 2 Bathrooms: 2 Build: 76m<sup>2</sup> Plot: 182m<sup>2</sup>

\*AZALEA TOWNHOUSES in ALTAONA GOLF RESORT, READY JULY '24\* . \*NEW BUILT TOWNHOUSES, IDEAL AND PERFECT CONCEPT FOR HOMES\*. (This specific price is middle model) These 2 and 3 bedroom homes, are designed to enjoy the most of the outside space. Built at the foot of the hills, with sun all day long. With plots between 143m2 and 190m2, beautiful communal gardens and pool. Wide and light full interiors, open plan kitchen, fully fitted with BOSCH white goods. Top quality finishing, taking care of every