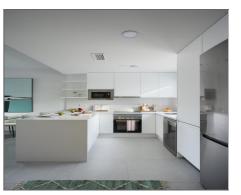

## Townhouse for sale in Altaona Golf and Country Ref: ID680668 Village

Bedrooms: 2 Bathrooms: 2 Build: 76m<sup>2</sup> Plot: 182m<sup>2</sup>

\*AZALEA TOWNHOUSES in ALTAONA GOLF RESORT, READY JULY '24\* . \*NEW BUILT TOWNHOUSES, IDEAL AND PERFECT CONCEPT FOR HOMES\*. (This specific price is middle model) These 2 and 3 bedroom homes, are designed to enjoy the most of the outside space. Built at the foot of the hills, with sun all day long. With plots between 143m2 and 190m2, beautiful communal gardens and pool. Wide and light full interiors, open plan kitchen, fully fitted with BOSCH white goods. Top quality finishing, taking care of every