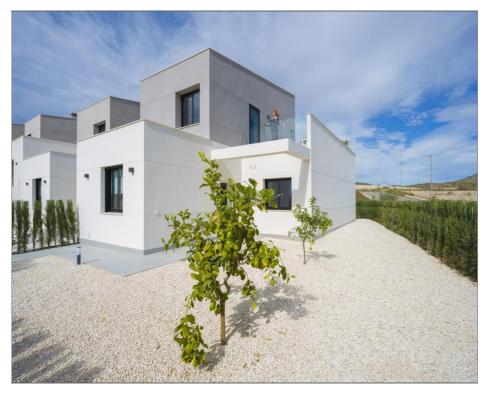

## Townhouse for sale in Altaona Golf and Country Village

Ref: 691912

Bedrooms: 3 Bathrooms: 2 Build: 106m<sup>2</sup> Plot: 166m<sup>2</sup>

\*AZALEA TOWNHOUSES in ALTAONA GOLF RESORT, READY JULY '24\*. \*NEW BUILT TOWNHOUSES, IDEAL AND PERFECT CONCEPT FOR HOMES\*. (This specific price is Corner model) These 2 and 3 bedroom homes, are designed to enjoy the most of the outside space. Built at the foot of the hills, with sun all day long. With plots between 143m2 and 190m2, beautiful communal gardens and pool. Wide and light full interiors, open plan kitchen, fully fitted with BOSCH white goods. Top quality finishing, taking care of every