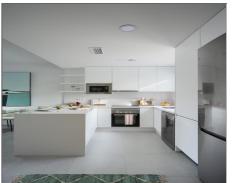

## Townhouse for sale in Altaona Golf and Country Village

Ref: 691911

Bedrooms: 3 Bathrooms: 2 Build: 105m<sup>2</sup> Plot: 164m<sup>2</sup>

\*AZALEA TOWNHOUSES in ALTAONA GOLF RESORT, READY JULY '24\* . \*NEW BUILT TOWNHOUSES, IDEAL AND PERFECT CONCEPT FOR HOMES\*. (This specific price is middle model) These 2 and 3 bedroom homes, are designed to enjoy the most of the outside space. Built at the foot of the hills, with sun all day long. With plots between 143m2 and 190m2, beautiful communal gardens and pool. Wide and light full interiors, open plan kitchen, fully fitted with BOSCH white goods. Top quality finishing, taking care of every