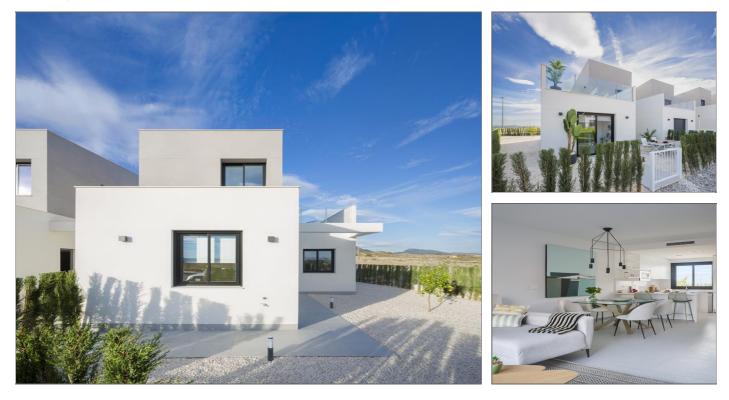

## Townhouse for sale in Altaona Golf and Country Ref: 680669-2 Village

Bedrooms: 2

Bathrooms: 2

Build: 77m<sup>2</sup>

Plot: 162m<sup>2</sup>

\*AZALEA TOWNHOUSES in ALTAONA GOLF RESORT, READY JULY '24\* . \*NEW BUILT TOWNHOUSES, IDEAL AND PERFECT CONCEPT FOR HOMES\*. (This specific price is Corner model) These 2 and 3 bedroom homes, are designed to enjoy the most of the outside space. Built at the foot of the hills, with sun all day long. With plots between 143m2 and 190m2, beautiful communal gardens and pool. Wide and light full interiors, open plan kitchen, fully fitted with BOSCH white goods. Top quality finishing, taking care of every