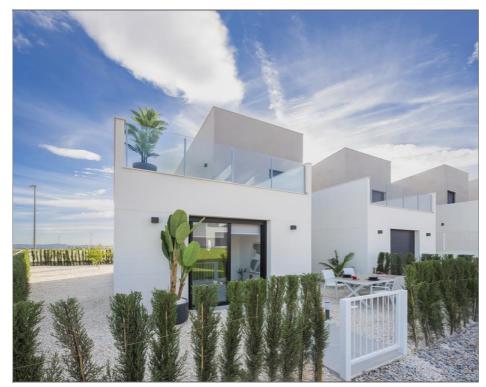

## Townhouse for sale in Altaona Golf and Country Ref: 680668-2 Village

Bedrooms: 2 Bathrooms: 2 Build: 76m<sup>2</sup> Plot: 182m<sup>2</sup>

\*AZALEA TOWNHOUSES in ALTAONA GOLF RESORT, READY JULY '24\* . \*NEW BUILT TOWNHOUSES, IDEAL AND PERFECT CONCEPT FOR HOMES\*. (This specific price is middle model) These 2 and 3 bedroom homes, are designed to enjoy the most of the outside space. Built at the foot of the hills, with sun all day long. With plots between 143m2 and 190m2, beautiful communal gardens and pool. Wide and light full interiors, open plan kitchen, fully fitted with BOSCH white goods. Top quality finishing, taking care of every