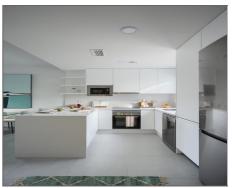

## Townhouse for sale in Altaona Golf and Country Ref: 680668-2 Village

Bedrooms: 2 Bathrooms: 2 Build: 76m<sup>2</sup> Plot: 182m<sup>2</sup>

\*AZALEA TOWNHOUSES in ALTAONA GOLF RESORT, READY JULY '24\* . \*NEW BUILT TOWNHOUSES, IDEAL AND PERFECT CONCEPT FOR HOMES\*. (This specific price is middle model) These 2 and 3 bedroom homes, are designed to enjoy the most of the outside space. Built at the foot of the hills, with sun all day long. With plots between 143m2 and 190m2, beautiful communal gardens and pool. Wide and light full interiors, open plan kitchen, fully fitted with BOSCH white goods. Top quality finishing, taking care of every