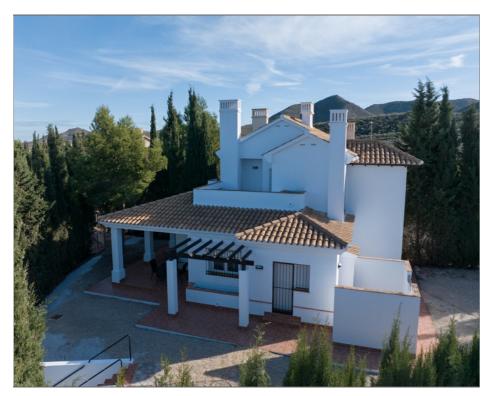

## Townhouse for sale in Fuente Alamo

Ref: 690646

Bedrooms: 2 Bathrooms: 1 Build: 164m<sup>2</sup> Plot: 275m<sup>2</sup>

ALTOS DE PALOS – LINUM 2D - First phase of 35 villas, with 7 different styles to choose from, all on large plots upto 800m2 There are seven different models of houses to choose from, designed to suit every one's taste. Rustic designs combined with top quality materials and a focus on comfortable living space there is something for everyone This unusual design has two bedrooms and one bathroom. The living room includes a tower feature and patio doors leading onto the covered porch This country residential estate is