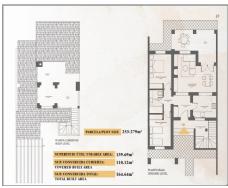

## Townhouse for sale in Fuente Alamo

Ref: 690645

**Bedrooms: 3** 

**Bathrooms: 2** 

Build: 217m<sup>2</sup>

**Plot: 356m<sup>2</sup>** 

ALTOS DE PALOS – LINUM 3E - First phase of 35 villas, with 7 different styles to choose from, all on large plots upto 800m2 There are seven different models of houses to choose from, designed to suit every one's taste. Rustic designs combined with top quality materials and a focus on comfortable living space there is something for everyone This unusual design has three bedrooms and two bathrooms. The living room includes a tower feature and patio doors leading onto the covered porch This country residential estate is