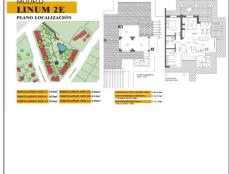

## Townhouse for sale in Fuente Alamo

Ref: 690641

**Bedrooms: 2** 

**Bathrooms: 1** 

Build: 414m<sup>2</sup>

Plot: 175m<sup>2</sup>

ALTOS DE PALOS – LINUM 2E - First phase of 35 villas, with 7 different styles to choose from, all on large plots upto 800m2 There are seven different models of houses to choose from, designed to suit every one's taste. Rustic designs combined with top quality materials and a focus on comfortable living space there is something for everyone This unusual design has two bedrooms and one bathroom. The living room includes a tower feature and patio doors leading onto the covered porch This country residential estate is