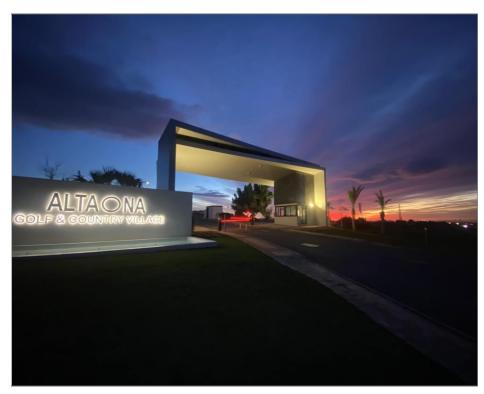

## Plot for sale in Altaona Golf and Country Village Ref: ID689182

Bedrooms: 0 Bathrooms: 0 Build: m<sup>2</sup> Plot: 1009m<sup>2</sup>

\*1ST LINE GOLF PLOT, for residential use in ALTAONA GOLF, with an area of 1009 m2, rectangular in shape. With a buildable area of 564,50m2 and a maximun foor print of 35%\*. Maximum height 6m. and 2 storeys.\* Altaona Golf and Country Village, an exclusive and secure residential estate, with 18-hole golf course, paddle, tennis court, with access to kms. of running hiking and cycling tracks; 24 / 7 private security; Club house / Restaurant; New Restaurant open now, and more services opening imminent. The resort is growing