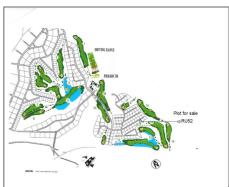

## Plot for sale in Altaona Golf and Country Village Ref: ID689182

Bedrooms: 0 Bathrooms: 0 Build: m<sup>2</sup> Plot: 1009m<sup>2</sup>

\*1ST LINE GOLF PLOT, for residential use in ALTAONA GOLF, with an area of 1009 m2, rectangular in shape. With a buildable area of 564,50m2 and a maximun foor print of 35%\*. Maximum height 6m. and 2 storeys.\* Altaona Golf and Country Village, an exclusive and secure residential estate, with 18-hole golf course, paddle, tennis court, with access to kms. of running hiking and cycling tracks; 24 / 7 private security; Club house / Restaurant; New Restaurant open now, and more services opening imminent. The resort is growing