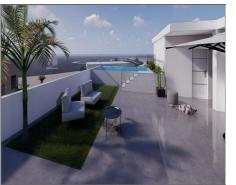

## Apartment for sale in San Pedro del Pinatar

Ref: 689134

**Bedrooms: 2** 

**Bathrooms: 2** 

Build: 75m<sup>2</sup>

Plot: m<sup>2</sup>

\*LAST KEY READY APARTMENT!\* \*RESIDENCIAL TOKAI\*. This new development of just 11 homes offers a mixture of 2 bedroom, 2 bathroom spacious apartments set next to the "Campoamor" beach in Lo Pagan. These off plan apartments comprise of a spacious open plan lounge with dining area and kitchen which comes fitted with modern design wall and base units equipped with Hob, oven and extractor fan. The 2 double bedrooms all come with fitted wardrobes and the master bedroom has an en-suite, there is also a second