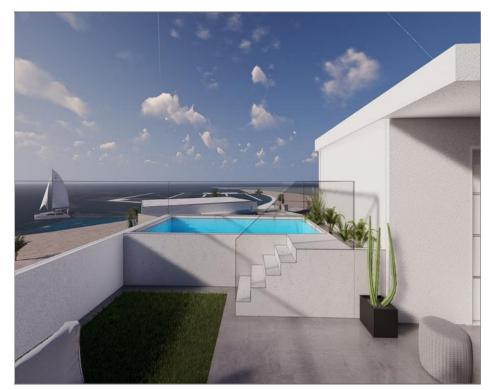

## Apartment for sale in San Pedro del Pinatar

Ref: 689134

**Bedrooms: 2** 

**Bathrooms: 2** 

Build: 75m<sup>2</sup>

Plot: m<sup>2</sup>

\*LAST KEY READY APARTMENT!\* \*RESIDENCIAL TOKAI\*. This new development of just 11 homes offers a mixture of 2 bedroom, 2 bathroom spacious apartments set next to the "Campoamor" beach in Lo Pagan. These off plan apartments comprise of a spacious open plan lounge with dining area and kitchen which comes fitted with modern design wall and base units equipped with Hob, oven and extractor fan. The 2 double bedrooms all come with fitted wardrobes and the master bedroom has an en-suite, there is also a second