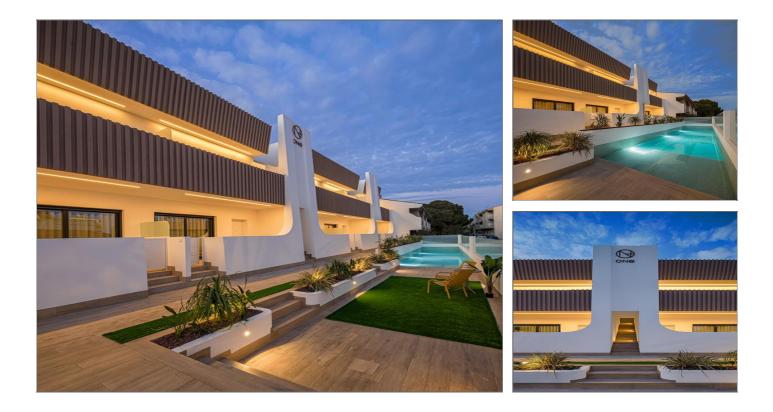

## Apartment for sale in San Pedro del Pinatar

Ref: 679475-2

Bedrooms: 2

Bathrooms: 2

Build: 63m<sup>2</sup>

Plot: m<sup>2</sup>

"RESIDENCIAL LISBOA". IN SAN PEDRO DEL PINATAR ... Choose from a ground floor model with large front terrace and rear patio or penthouse loft home with front terrace and large private rooftop solarium with pergola and summer kitchen, located just 350 metres from the beach. \*This particular model and price is Penthouse Model\*: A staircase leads you to the top floor area with large tiled private terrace, with entrance door to the property. Like the ground floor models a generous open plan lounge/ dining area with the oversized