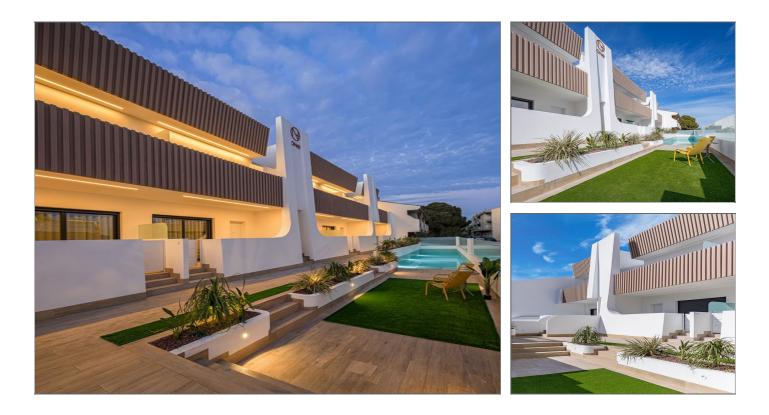

## Apartment for sale in San Pedro del Pinatar

Ref: 679474-2

Bedrooms: 2

Bathrooms: 2

Build: 63m<sup>2</sup>

Plot: m<sup>2</sup>

"RESIDENCIAL LISBOA". IN SAN PEDRO DEL PINATAR ... Choose from a ground floor model with large front terrace and rear patio or penthouse loft home with front terrace and large private rooftop solarium with pergola and summer kitchen, located just 350 metres from the beach. \*This particular model and price is a Garden / Ground Floor Home\*: The front door opens into the spacious living zone with dining area set to the side. The fully fitted kitchen is located next to the sliding doors allowing the natural sun light inside. To the side