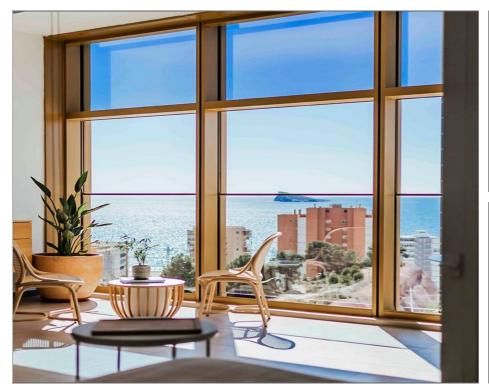

## Apartment for sale in Benidorm

Ref: 503724

Bedrooms: 4 Bathrooms: 2 Build: 269m<sup>2</sup> Plot: m<sup>2</sup>

198 SKY RESORTS: LIVING AT THE TOP At a height of 198m, the tallest residential building in Europe rises majestically. Located just 200 m from the sea, in the quiet beach of Poniente, in Benidorm. The full refurbishment of the building has started. This vertical resort will have 256 luxury residences and more than 13.000 m2 of lavish common areas of (including the highest gym and spa in Europe) and services that make life more enjoyable and comfortable. The best facilities await, exclusively for residents, in this