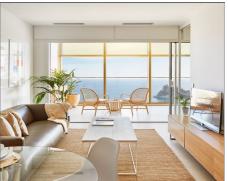

## Apartment for sale in Benidorm

Ref: 503724

Bedrooms: 4 Bathrooms: 2 Build: 269m<sup>2</sup> Plot: m<sup>2</sup>

198 SKY RESORTS: LIVING AT THE TOP At a height of 198m, the tallest residential building in Europe rises majestically. Located just 200 m from the sea, in the quiet beach of Poniente, in Benidorm. The full refurbishment of the building has started. This vertical resort will have 256 luxury residences and more than 13.000 m2 of lavish common areas of (including the highest gym and spa in Europe) and services that make life more enjoyable and comfortable. The best facilities await, exclusively for residents, in this